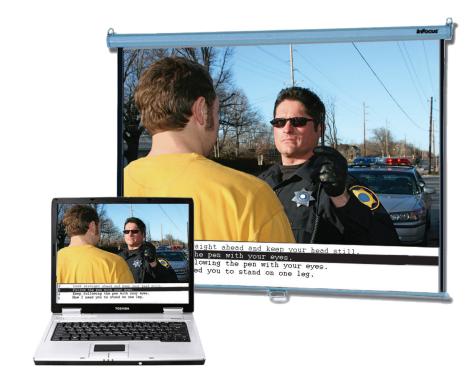

## **DVP Key Features:**

- Present DWI Video with Scrolling Transcript Text
- ► Search, Create, Organize and Present Edited Video Clips On-The-Fly or Pre Trial
- Export Text Clips to Microsoft Word, Notepad or WordPerfect
- ▶ Export Presentation to PowerPoint

## **DWI Video Presenter (DVP)** Designed Specifically for DWI Trial Attorneys

By using the video files from the police dashboard camera, in-car video and in-station video, Exhibit A will deliver to you a synchronized video transcript viewer called the **DWI Video Presenter (DVP)**.

The **DVP** allows users to easily create and present video clips along with associated exhibits, by searching and selecting key text. The resulting clips can be used to prepare and present your case.

The **DVP** includes:

- 1. A digital MPEG1 video file
- 2. A text transcript of the conversation and interrogation of the videos
- 3. Synchronized video and transcript
- 4. Scanned and hyperlinked documents/exhibits used during the video